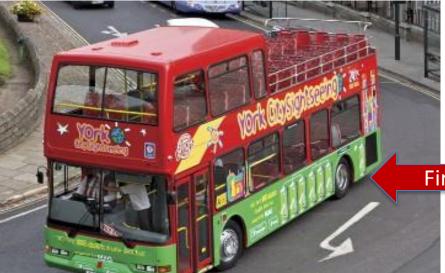

Bus Height – 4 m

Bus width – 11 m

Bus thickness – 2.5 m

First floor Advertising