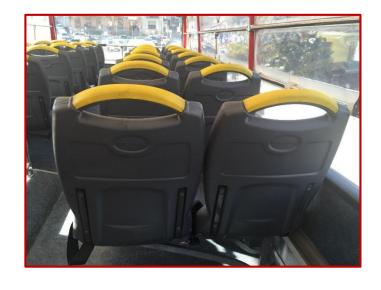

## **Bus Branding Rates**

|                             | 1 Months               | 2 Months | 3 Months |
|-----------------------------|------------------------|----------|----------|
| Back size                   | 3500 \$                | 5000 \$  | 7000 \$  |
| First Floor                 | 3000 \$                | 4500 \$  | 6000 \$  |
| Full Bus Cover              | 7000 \$                | 11000 \$ | 14000 \$ |
| Seats Branding second floor | 3000 \$ - per 6 Months |          |          |